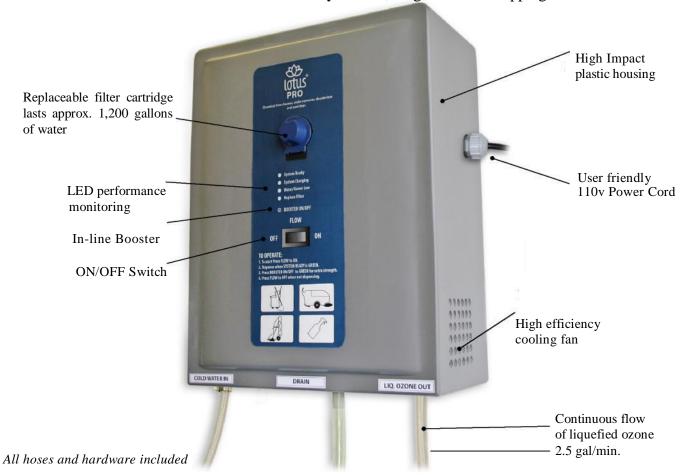

### **TECHNICAL SPECIFICATIONS:**

**Dimensions:** 17.5" x 14.5" x 7" **Weight:** 18 lbs. **Flow:** Continuous **Pate:** 2.5 gala/min

Rate: 2.5 gals/min.

Sanitizing Duration: 15 mins. (40 mins. with Booster) Cleaning Duration: 45 mins. (120 mins. with Booster) Cleaning surface area: 1,000 sq. ft./gal. (hard surface) Power Usage: Standard 110/120v; \$0.004 per gallon

#### All-in Cost: \$0.025/gal approx. Cartridge lifespan: Approx. 1,200 gal. of water

**Product lifespan:** 3 - 5 years with daily use